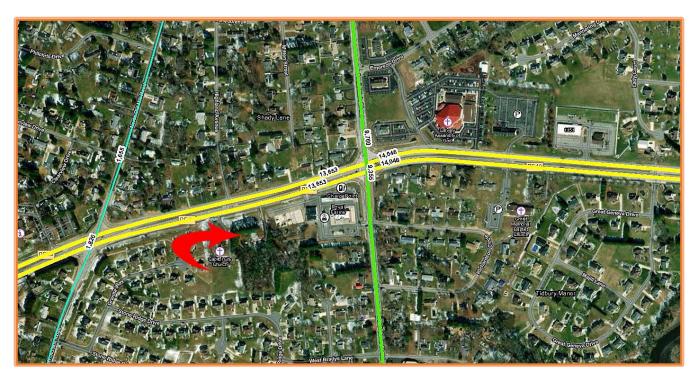

## MOORE'S LAKE SHOPPING CENTER 30,000 SQUARE FEET RETAIL SPACE FOR LEASE 58 WEST LEBANON ROAD, DOVER, KENT COUNTY, DELA 19901 FILE #223379 \* ML9 # N/A