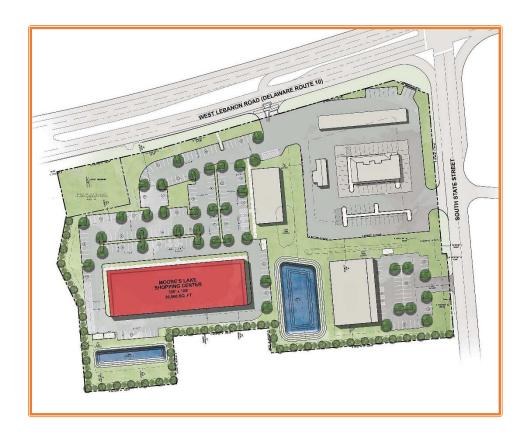

## MOORE'S LAKE SHOPPING CENTER 30,000 SQUARE FEET RETAIL SPACE FOR LEASE 58 WEST LEBANON ROAD, DOVER, KENT COUNTY, DELA 19901 FILE #223379 \* ML9 # N/A

## \$25.00 PER SQUARE FOOT NET \* 30,000 SQ FT AVAILABLE

ALL INFORMATION SUBMITTED SUBJECT TO ERRORS AND MODIFICATIONS. ALL INFORMATION

CONTAINED HEREIN OBTAINED FROM RELIABLE SOURCES BUT NOT GUARANTEED. PROSPECTIVE LESSEES SHOULD