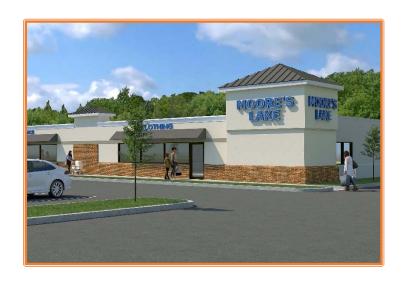

## MOORE'S LAKE SHOPPING CENTER 30,000 SQUARE FEET RETAIL SPACE FOR LEASE 58 WEST LEBANON ROAD, DOVER, KENT COUNTY, DELA 19901 FILE #223379 \* ML9 # N/A