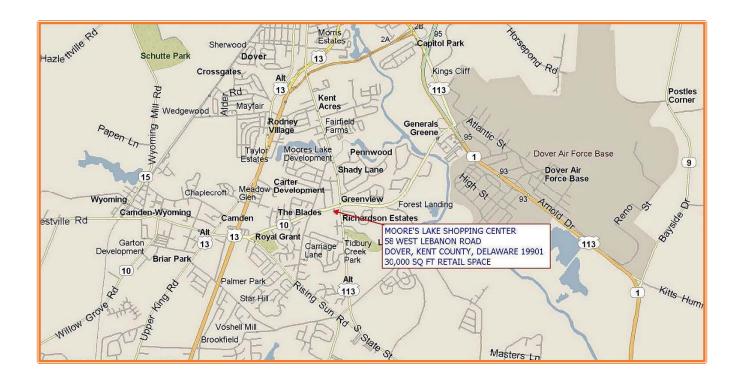

## MOORE'S LAKE SHOPPING CENTER 30,000 SQUARE FEET RETAIL SPACE FOR LEASE 58 WEST LEBANON ROAD, DOVER, KENT COUNTY, DELA 19901 FILE #223379 \* ML9 # N/A